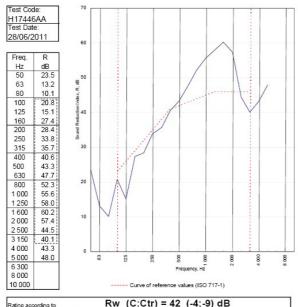

BTC 17436F - BRE Report P102396-1011B

Refer to Speedline Specification Clause 173 mm. (At Base Track, Excluding Finishes)

Medium - Annexes A-F

42 RwdB, Date Tested or Assessed Against - 70-K-53

Rating according to RW (C;Ctr) = 42 (-4;-9) dB

BS EN ISO 717-1:1997 Max dev. 10.9 dB at 125 Hz

Evaluation based on laboratory C93:550 - 5 dB C90:5000 - 4 dB C100:5000 - 3 dB

measurement results obtained by an engineering method: C1:50:5100 - 14 dB C1:50:5000 - 14 dB C1:50:500